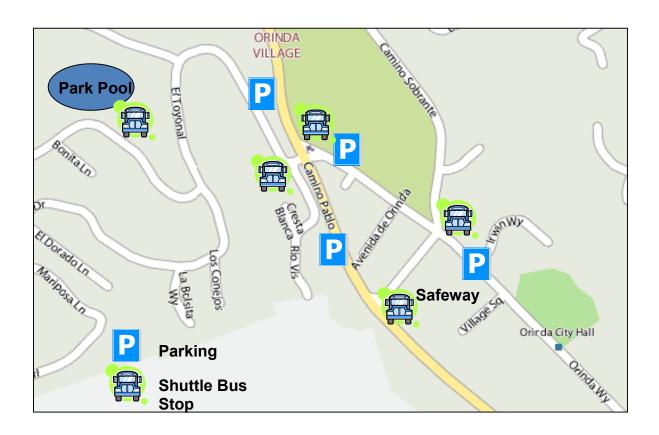

#### **PARKING**

Please be advised that the Orinda Police Department has been **very** aggressive about ticketing and towing cars. All cars must be parked in designated areas only in order to maintain emergency vehicle access to residents on El Toyonal. Shuttles and Orinda Taxi will operate throughout the meet and until 60 minutes after the last event.