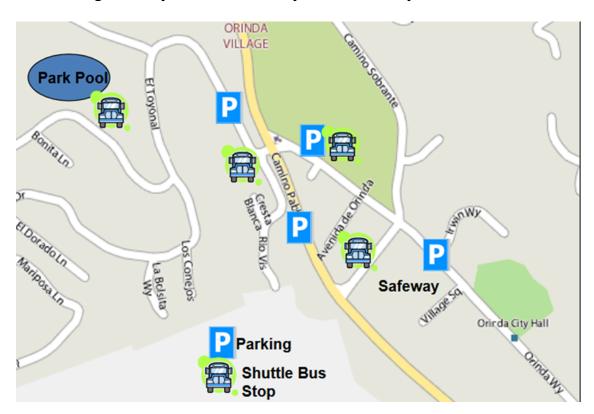

# **PARKING ADVISORY**

Ticketing and towing of cars illegally parked in all areas near the pool is now more aggressive than ever with no warning given. If a car is parked in a manner that another car needs to cross the centerline to get around it, **IT WILL BE TOWED!** There will be 8 to 10 shuttles running throughout the meet and for one hour following the last event to transport people from shuttle bus stops to the pool. You should **drop off swimmers** and their gear at the front gate *after* circling the lot and proceed down El Toyonal to look for parking.

### Where to Park:

| Street/Location               |               | Notes                                                                                           | Shuttle Pick Up                     |
|-------------------------------|---------------|-------------------------------------------------------------------------------------------------|-------------------------------------|
| Bottom of El<br>Toyonal       | East<br>side  |                                                                                                 | El Toyonal &<br>Camino Pablo        |
| Orinda Way                    | Both<br>sides |                                                                                                 | Orinda Way &<br>Camino Pablo        |
| Camino<br>Sobrante            | Both<br>sides | <b>'</b>                                                                                        | Camino Sobrante<br>(Near Starbucks) |
| Side Streets of<br>El Toyonal |               | Availability is limited.<br>Allow for Emergency<br>Vehicles to pass.<br>Violators may be towed. |                                     |

Where to Not to Park (Risk of Ticketing & Towing):

| in the control of the |                                                                                                      |  |  |
|--------------------------------------------------------------------------------------------------------------------------------------------------------------------------------------------------------------------------------------------------------------------------------------------------------------------------------------------------------------------------------------------------------------------------------------------------------------------------------------------------------------------------------------------------------------------------------------------------------------------------------------------------------------------------------------------------------------------------------------------------------------------------------------------------------------------------------------------------------------------------------------------------------------------------------------------------------------------------------------------------------------------------------------------------------------------------------------------------------------------------------------------------------------------------------------------------------------------------------------------------------------------------------------------------------------------------------------------------------------------------------------------------------------------------------------------------------------------------------------------------------------------------------------------------------------------------------------------------------------------------------------------------------------------------------------------------------------------------------------------------------------------------------------------------------------------------------------------------------------------------------------------------------------------------------------------------------------------------------------------------------------------------------------------------------------------------------------------------------------------------------|------------------------------------------------------------------------------------------------------|--|--|
| Street/Location                                                                                                                                                                                                                                                                                                                                                                                                                                                                                                                                                                                                                                                                                                                                                                                                                                                                                                                                                                                                                                                                                                                                                                                                                                                                                                                                                                                                                                                                                                                                                                                                                                                                                                                                                                                                                                                                                                                                                                                                                                                                                                                | Notes                                                                                                |  |  |
| El Toyonal above OPP                                                                                                                                                                                                                                                                                                                                                                                                                                                                                                                                                                                                                                                                                                                                                                                                                                                                                                                                                                                                                                                                                                                                                                                                                                                                                                                                                                                                                                                                                                                                                                                                                                                                                                                                                                                                                                                                                                                                                                                                                                                                                                           |                                                                                                      |  |  |
| Narrow parts of El<br>Toyonal                                                                                                                                                                                                                                                                                                                                                                                                                                                                                                                                                                                                                                                                                                                                                                                                                                                                                                                                                                                                                                                                                                                                                                                                                                                                                                                                                                                                                                                                                                                                                                                                                                                                                                                                                                                                                                                                                                                                                                                                                                                                                                  | Do not park so that another car needs to cross the center line to get around.                        |  |  |
| Rio Vista                                                                                                                                                                                                                                                                                                                                                                                                                                                                                                                                                                                                                                                                                                                                                                                                                                                                                                                                                                                                                                                                                                                                                                                                                                                                                                                                                                                                                                                                                                                                                                                                                                                                                                                                                                                                                                                                                                                                                                                                                                                                                                                      |                                                                                                      |  |  |
| Camino Pablo - North of El Toyonal                                                                                                                                                                                                                                                                                                                                                                                                                                                                                                                                                                                                                                                                                                                                                                                                                                                                                                                                                                                                                                                                                                                                                                                                                                                                                                                                                                                                                                                                                                                                                                                                                                                                                                                                                                                                                                                                                                                                                                                                                                                                                             |                                                                                                      |  |  |
| Camino Pablo - Bus Stop<br>at El Toyonal                                                                                                                                                                                                                                                                                                                                                                                                                                                                                                                                                                                                                                                                                                                                                                                                                                                                                                                                                                                                                                                                                                                                                                                                                                                                                                                                                                                                                                                                                                                                                                                                                                                                                                                                                                                                                                                                                                                                                                                                                                                                                       | No parking extends 25 feet south of the bus sign. When in doubt, don't – a bus zone ticket is \$260. |  |  |
| Safeway Parking Lot                                                                                                                                                                                                                                                                                                                                                                                                                                                                                                                                                                                                                                                                                                                                                                                                                                                                                                                                                                                                                                                                                                                                                                                                                                                                                                                                                                                                                                                                                                                                                                                                                                                                                                                                                                                                                                                                                                                                                                                                                                                                                                            |                                                                                                      |  |  |
| Country Club Plaza<br>Parking Lot                                                                                                                                                                                                                                                                                                                                                                                                                                                                                                                                                                                                                                                                                                                                                                                                                                                                                                                                                                                                                                                                                                                                                                                                                                                                                                                                                                                                                                                                                                                                                                                                                                                                                                                                                                                                                                                                                                                                                                                                                                                                                              |                                                                                                      |  |  |